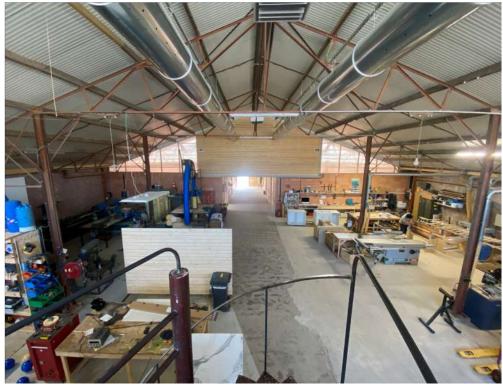

# **WORKSHOP**

The Werktank workshop is an open space of 200 square meters located in the central hall of Ateliers Minnoye.

# Metal and woodworking.

Welding machines, pipe bender for metal, crosscut saws for metal and wood, column drill, all necessary handtools (drills, screwing machines, ...), panel saw, bandsaw, sheet bender for metal.

## Electronics.

Welding station, 3D printer makerbot replicator, pen plotter, CNC cutter, computers, ...

## Other

2 small and one industruial sewing machine, various other tools for textile. Heatpress. 15 bar compressor + various tools for the compressor. Chainsaw. Two transpallets. Forklift.