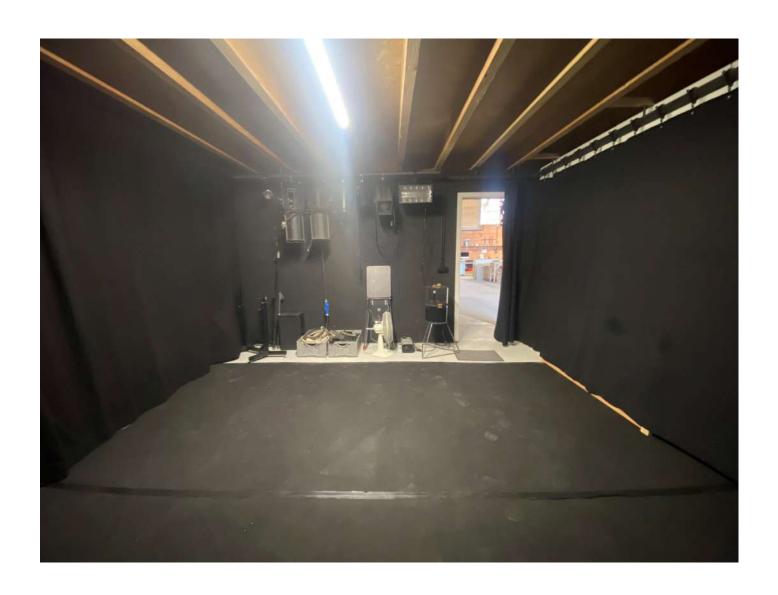

# **BLACKBOX**

The blackbox is 25 square meters. Three walls are shielded with black flannel curtain. The fourth wall is painted black. On the concrete, gray floor is a black carpet that can be taken away.

# Lights and DMX

Two profile spots, 5 small led profile spots, PC spot, par spot, pin spots, strobe. dimmers, fog machine, fans, IR lights and filters, cables...

# Video

Small camera's (old), short throw and standard projectors, analogue videomixer, play-out systems. Cables. We have a lot of old analogue video equipment. Feel free to play with it, dismantle it and turn it into art!

## Audio

Microphones, small and big speakers, 5 channel audio mixers, audio interface, headphones, cables...