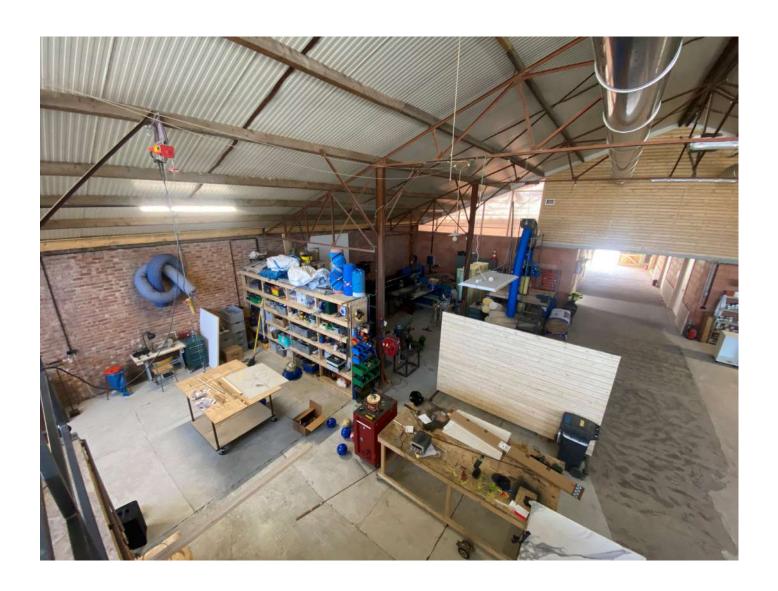

# **WORKSHOP**

The Werktank workshop is an open space of 200 square meters located in the central hall of Ateliers Minnoye.

# Metal and woodworking.

Welding machines, pipe bender for metal, crosscut saws for metal and wood, column drill, all necessary handtools (drills, screwing machines, ...), panel saw, bandsaw, sheet bender for metal.

## Electronics.

Welding station, 3D printer makerbot replicator, pen plotter, CNC cutter, computers, ...

## Other

2 small and one industruial sewing machine, various other tools for textile. Heatpress. 15 bar compressor + various tools for the compressor. Chainsaw. Two transpallets. Forklift.